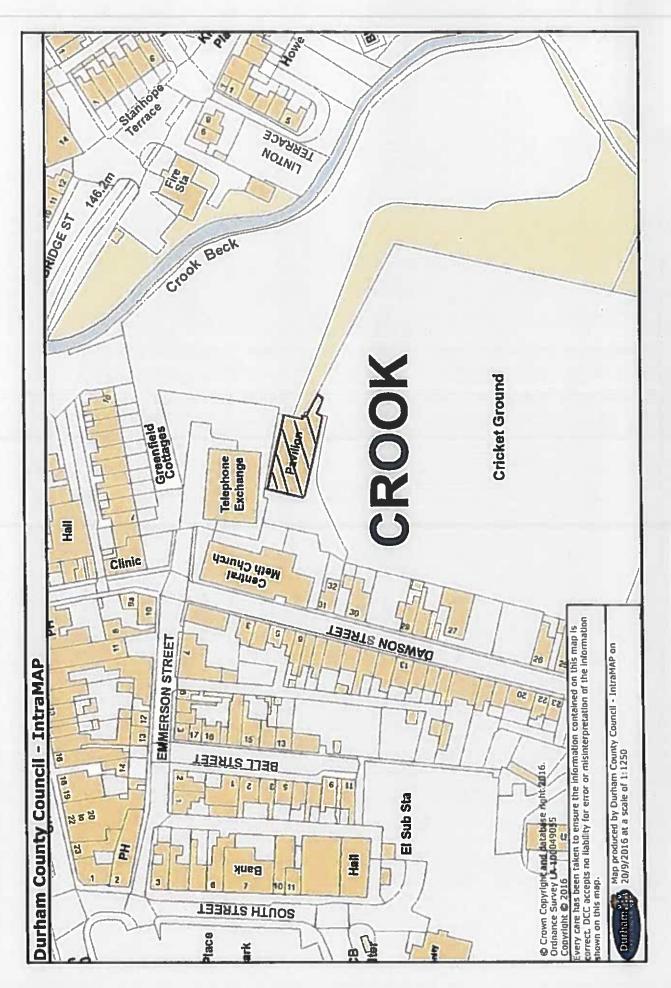

# 1. Summary

The Sub-Committee is asked to consider and determine the application for the grant of a premises licence received from:

Crook Town Cricket Club Dawson Street Crook DL15 8NH

A plan showing the location of the premises is attached at Appendix 1.

# **APPENDIX 1 – LOCATION PLAN**