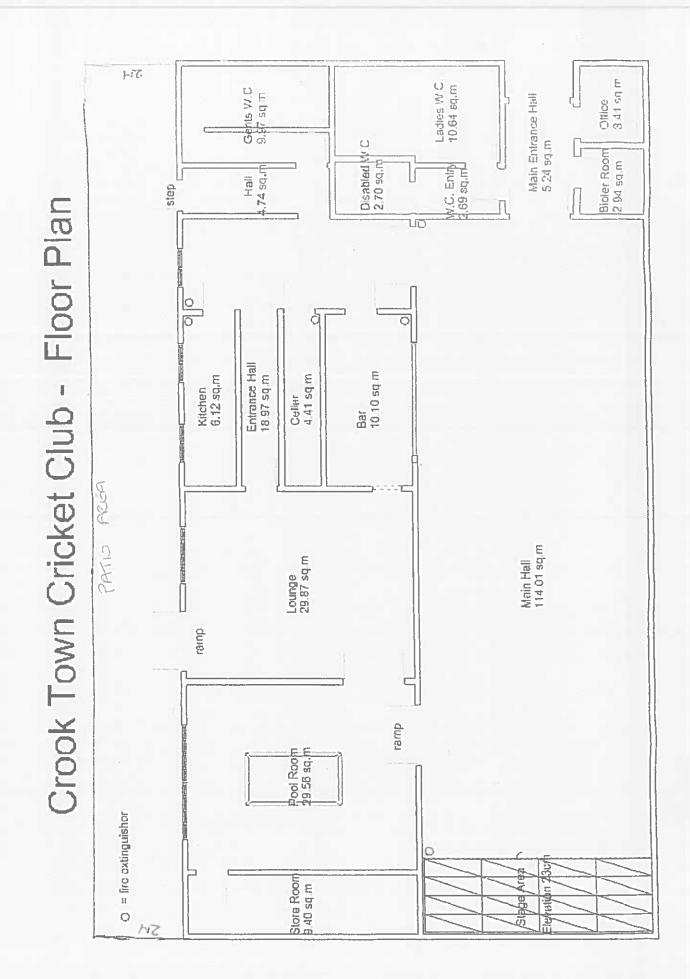

# Application for the Grant of a Premises Licence

Report of Oliver Sherratt, Interim Corporate Director, Neighbourhood Services

Name and Address of Premises: Crook Town Cricket Club, Dawson Street, Crook. DL15 8NH

# 1. Summary

The Sub-Committee is asked to consider and determine the application for the grant of a premises licence received from:

Crook Town Cricket Club Dawson Street Crook DL15 8NH

A plan showing the location of the premises is attached at Appendix 1.